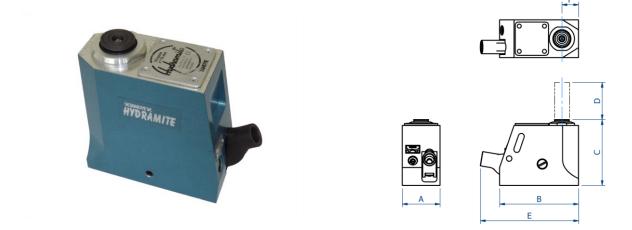

| Product Code           | 8104H       |            | 1105002     |            | 1105003     |            |
|------------------------|-------------|------------|-------------|------------|-------------|------------|
| Capacity               | 6.5 tonne   |            | 10 tonne    |            | 15 tonne    |            |
| Oil Capacity           | 0.10 Litres | 0.17 Pints | 0.13 Litres | 0.23 Pints | 0.27 Litres | 0.48 Pints |
| Jack Weight            | 3.6 kg      | 81bs       | 6.3kg       | 13.9 lbs   | 10.0 kg     | 22 lbs     |
| Dimensions             | mm          | ins        | mm          | ins        | mm          | ins        |
| A - Base Width         | 76          | 2.99       | 76          | 3          | 92          | 3.62       |
| B - Base Depth         | 158         | 6.22       | 171         | 6.73       | 197         | 7.75       |
| C - Closed Height      | 140         | 5.51       | 182         | 7.17       | 230         | 9.06       |
| D - Stroke             | 75          | 2.95       | 115         | 4.5        | 152         | 5.98       |
| E - Max Depth          | 190         | 7.48       | 207         | 8.15       | 236         | 9.29       |
| F - Centre Ram to Face | 33.3        | 1.31       | 40          | 1.57       | 48          | 1.89       |
| Ram Diameter           | 30          | 1.18       | 38          | 1.5        | 47.5        | 1.87       |
| Service Kit Number     | 995052      |            | 995053      |            | 995054      |            |